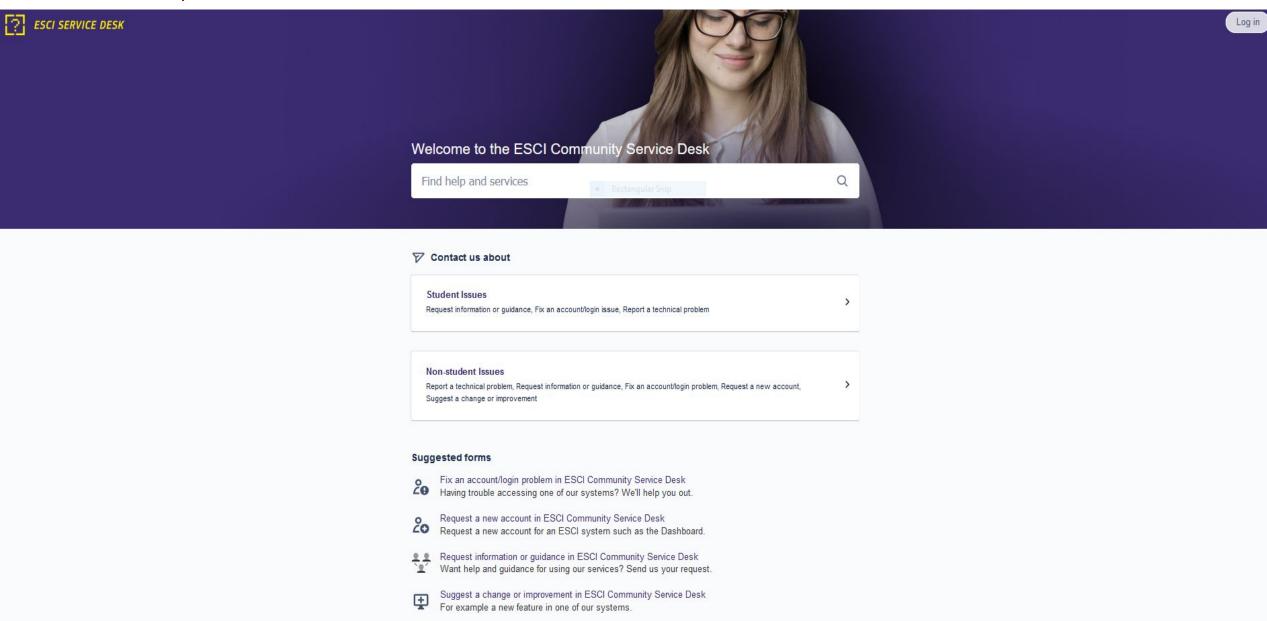

#### Follow the sign to the ESCI Community Service Desk

Do you require help or technical assistance? Contact the ESCI Service Desk

Do you require help or technical assistance? Contact the ESCI Service Desk

Do you require help or technical assistance? Contact the ESCI Service Desk

### **ESCI Community Service Desk**

Student and Non-student issues categorized and prioritized depending on user's role and issue type

#### **Student Issues**

#### Structured requests (initial setup, expandable)

| Student issues                  | Non- Student issues             |
|---------------------------------|---------------------------------|
| Request information or guidance | Request information or guidance |
| Fix an account/login issue      | Fix an account/login problem    |
| Report a technical problem      | Report a technical problem      |
|                                 | Request a new account           |
|                                 | Suggest a change or improvement |