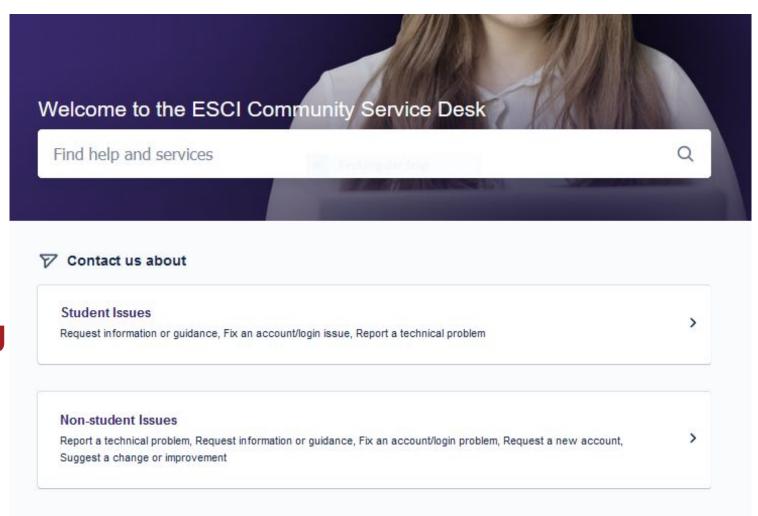

### **ESCI Community Service Desk**

Student and Non-student issues categorized and prioritized depending on user's role and issue type

#### **Student Issues**

#### Structured requests (initial setup, expandable)

| Student issues                  | Non- Student issues             |
|---------------------------------|---------------------------------|
| Request information or guidance | Request information or guidance |
| Fix an account/login issue      | Fix an account/login problem    |
| Report a technical problem      | Report a technical problem      |
|                                 | Request a new account           |
|                                 | Suggest a change or improvement |