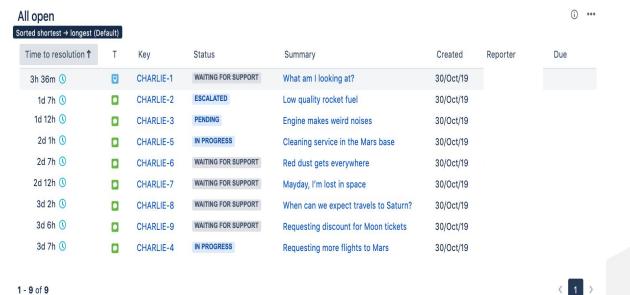

| Browse                                          |     |
|                                     | Dionoc                                          |     |
|                                     |                                                 |     |

Send

Cancel





#### **Integrated Support levels**











#### **Before**

½ agent working apart from the dev teams









Today

3½ L1/L2 agents

2 L3/L4 agents







#### The value of integration



#### Better coordination between different teams leads to quick and solid solutions

- Handles first line of support requests directly
- Involves the teams in charge of operating the infrastructure for second line requests
- Engages the development teams for third and fourth line of requests





## Before: unmanaged ticket queues





#### Today: Service Desk Manager Role



- Service Desk Support Evaluation report
- Service Desk Support Operation Statistical Report
- Quality Control Report





#### The power of reporting



### Operational statistical data

- Ensure capacity management
- Assessment tool for future staffing needs



#### More users benefits











## Measuring user satisfaction

Users structured feedback in every user request



The ESCI Service Desk Support Team has resolved your request.

Please let us know if additional information is required.

Best regards,



This is shared with <u>air author</u> <u>Turn off notifications</u>

**ESCI Service Desk Support Team** 

Visit the Customer Portal





#### **ESCI Community Service Desk goes live**









## Our goal is to provide a better user