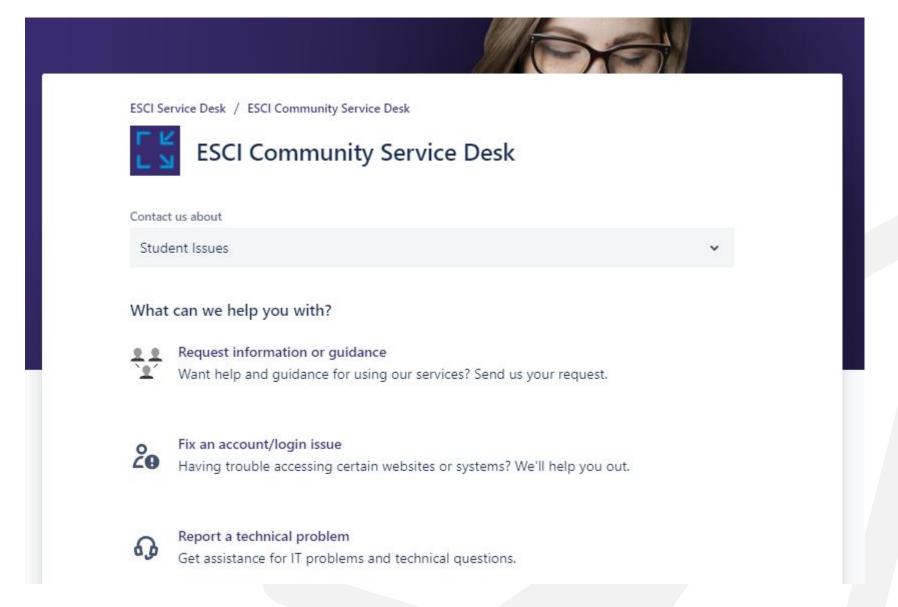

#### **Student Issues**

#### Structured requests (initial setup, expandable)

| Student issues                  | Non- Student issues             |
|---------------------------------|---------------------------------|
| Request information or guidance | Request information or guidance |
| Fix an account/login issue      | Fix an account/login problem    |
| Report a technical problem      | Report a technical problem      |
|                                 | Request a new account           |
|                                 | Suggest a change or improvement |