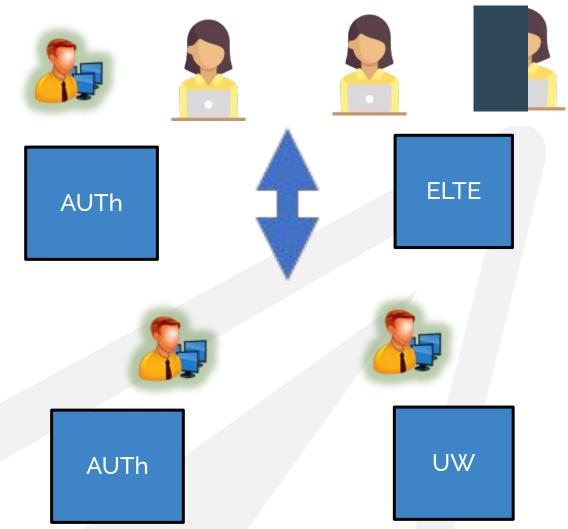

#### **Integrated Support levels**

#### **Before**

½ agent working apart from the dev teams

Today

3½ L1/L2 agents

2 L3/L4 agents

#### The value of integration

#### Better coordination between different teams leads to quick and solid solutions

- Handles first line of support requests directly
- Involves the teams in charge of operating the infrastructure for second line requests
- Engages the development teams for third and fourth line of requests