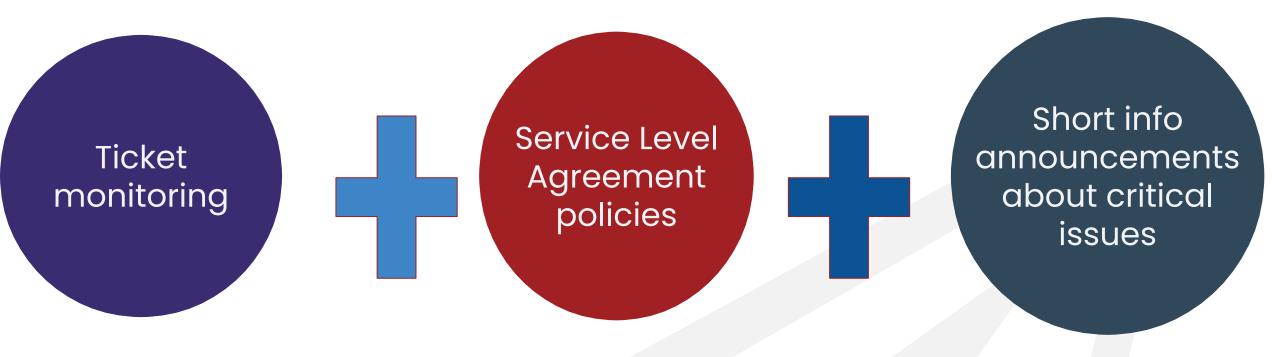

#### Today: Service Desk Manager Role

- Service Desk Support Evaluation report
- Service Desk Support Operation Statistical Report
- Quality Control Report

#### The power of reporting

### Operational statistical data

- Ensure capacity management
- Assessment tool for future staffing needs