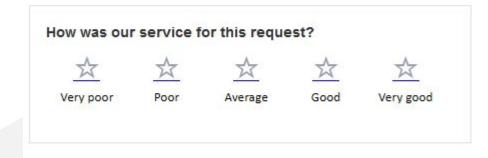

## Measuring user satisfaction

Users structured feedback in every user request

The ESCI Service Desk Support Team has resolved your request.

Please let us know if additional information is required.

Best regards,