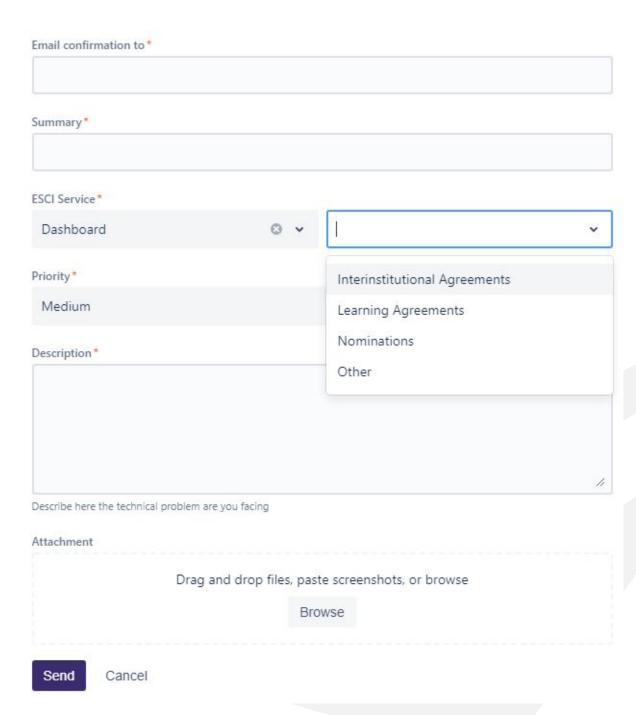

#### Non-student Issues

| Email confirmation to *                       |                  |                        |     |
|-----------------------------------------------|------------------|------------------------|-----|
| Summary *                                     |                  |                        |     |
|                                               |                  |                        |     |
| ESCI Service *                                |                  |                        |     |
| Erasmus+ App                                  | 8 v              |                        | •   |
| EWP Network                                   |                  |                        |     |
| Dashboard                                     |                  |                        | ◎ ~ |
| Erasmus+ App                                  |                  |                        |     |
| Other                                         |                  |                        |     |
|                                               |                  |                        |     |
|                                               |                  |                        |     |
|                                               |                  |                        | 11  |
| Describe here the technical problem are you f | acing            |                        |     |
| Attachment                                    |                  |                        |     |
| Drag and dr                                   | rop files, paste | screenshots, or browse | 1   |
|                                               | Brow             | vse                    |     |
|                                               |                  |                        |     |
|                                               |                  |                        |     |