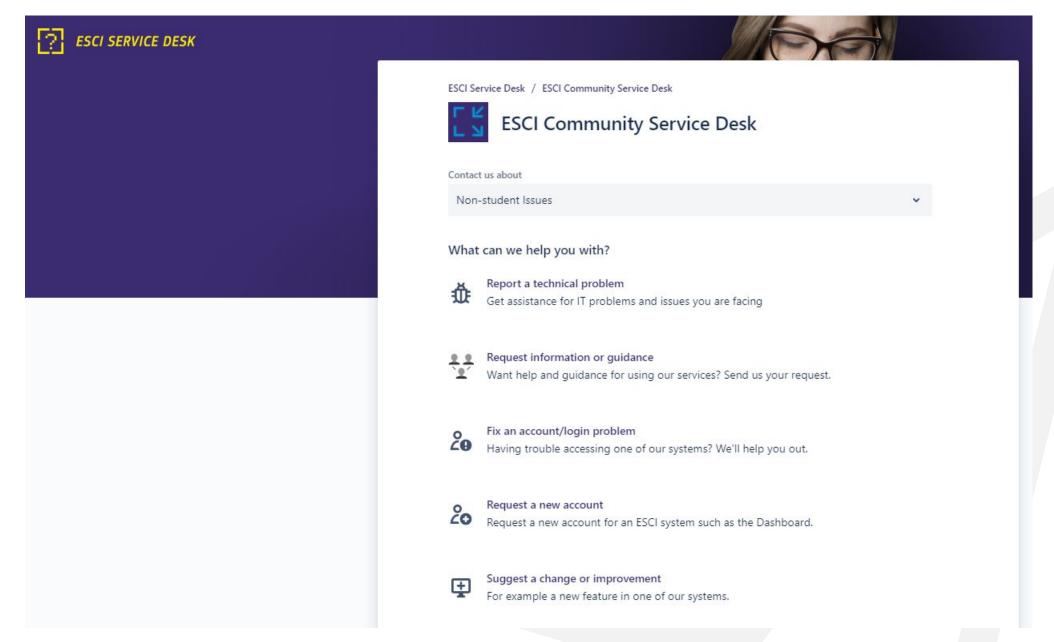

### **ESCI Community Service Desk**

Student and Non-student issues categorized and prioritized depending on user's role and issue type

#### Structured requests (initial setup, expandable)

| Student issues                  | Non- Student issues             |
|---------------------------------|---------------------------------|
| Request information or guidance | Request information or guidance |
| Fix an account/login issue      | Fix an account/login problem    |
| Report a technical problem      | Report a technical problem      |
|                                 | Request a new account           |
|                                 | Suggest a change or improvement |

#### Non-student Issues

| Email confirmation to *                       |                  |                        |     |
|-----------------------------------------------|------------------|------------------------|-----|
| Summary *                                     |                  |                        |     |
|                                               |                  |                        |     |
| ESCI Service *                                |                  |                        |     |
| Erasmus+ App                                  | 8 v              |                        | •   |
| EWP Network                                   |                  |                        |     |
| Dashboard                                     |                  |                        | ◎ ~ |
| Erasmus+ App                                  |                  |                        |     |
| Other                                         |                  |                        |     |
|                                               |                  |                        |     |
|                                               |                  |                        |     |
|                                               |                  |                        | 11  |
| Describe here the technical problem are you f | acing            |                        |     |
| Attachment                                    |                  |                        |     |
| Drag and dr                                   | rop files, paste | screenshots, or browse | 1   |
|                                               | Brow             | vse                    |     |
|                                               |                  |                        |     |
|                                               |                  |                        |     |