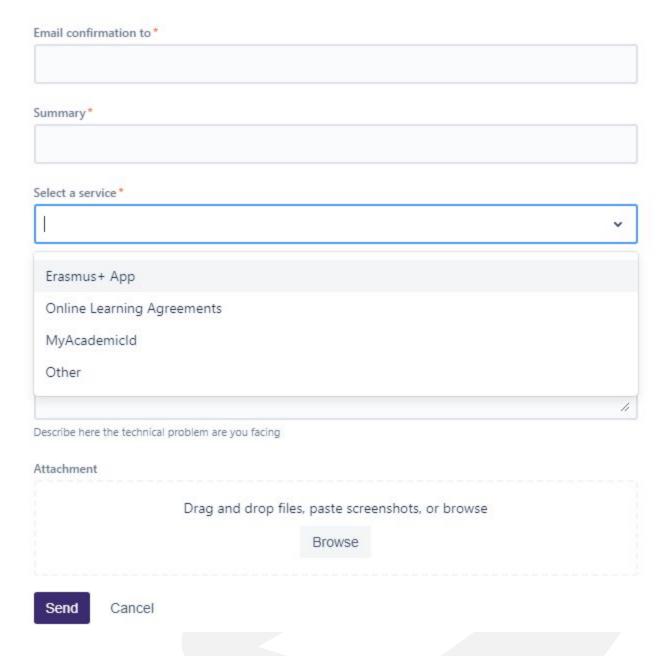

#### Non-student Issues

| Email confirmation to *                       |                  |                        |     |
|-----------------------------------------------|------------------|------------------------|-----|
| Summary *                                     |                  |                        |     |
|                                               |                  |                        |     |
| ESCI Service *                                |                  |                        |     |
| Erasmus+ App                                  | 8 v              |                        | •   |
| EWP Network                                   |                  |                        |     |
| Dashboard                                     |                  |                        | ◎ ~ |
| Erasmus+ App                                  |                  |                        |     |
| Other                                         |                  |                        |     |
|                                               |                  |                        |     |
|                                               |                  |                        |     |
|                                               |                  |                        | 11  |
| Describe here the technical problem are you f | acing            |                        |     |
| Attachment                                    |                  |                        |     |
| Drag and dr                                   | rop files, paste | screenshots, or browse | 1   |
|                                               | Brow             | vse                    |     |
|                                               |                  |                        |     |
|                                               |                  |                        |     |