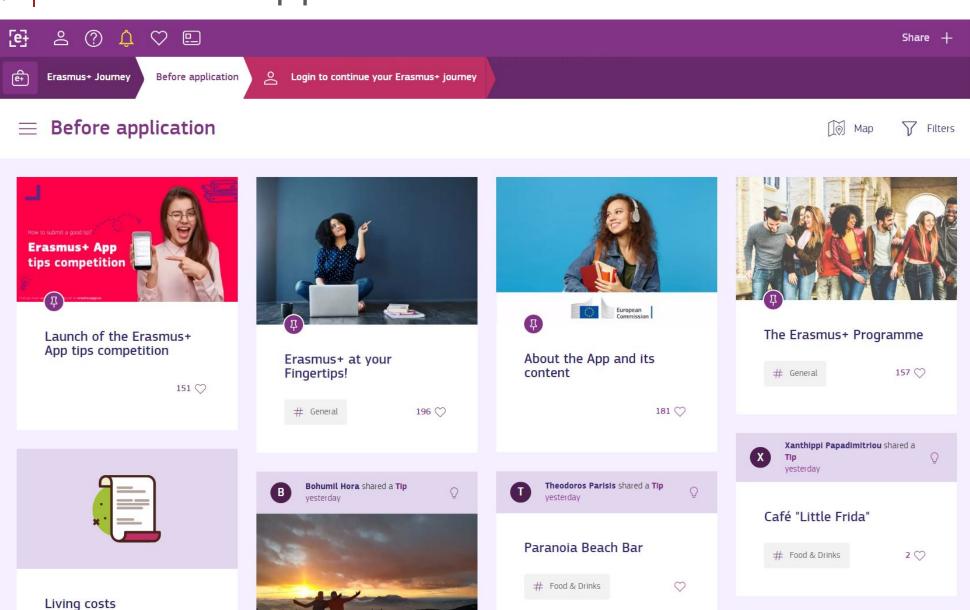

# How we'll better support all EWP users in the future

**ESCI Community Service Desk** 

Michalis Zannetos | Angeliki Agorogianni





#### In all our services



- Dashboard
- Online Learning Agreements
- Erasmus+App
- Erasmus Without Paper Network

..... simply







#### **Erasmus Dashboard**











#### Online Learning Agreements







#### Erasmus+App







Kristilan Mitrov shared a Tip



#### Erasmus Without Paper Network





EWP HOW TO JOIN EWP HUB COMPETENCE CENTRE



The Erasmus Without Paper project plays a central role in the European Commission's European Student Card Initiative, a key initiative of the European Education Area. As part of this initiative, the Commission has announced that all higher education institutions participating in the Erasmus+ programme will gradually have to start using the Erasmus Without Paper Network/Dashboard to exchange student mobility data with other higher education institutions participating in the new programme.

For more information on how your institution can connect to and use Erasmus Without Paper to manage student mobility, please visit the Erasmus Without Paper Competence Centre. Note tha