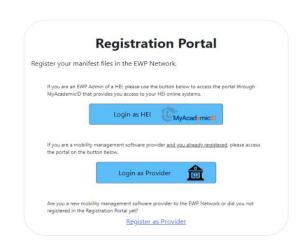

### **Registration Portal**

Register your manifest files in the EWP Network.

If you are an EWP Admin of a HEI, please use the button below to access the portal through MyAcademicID that provides you access to your HEI online systems.

If you are a mobility management software provider <u>and you already registered</u>, please access the portal on the button below.

Are you a new mobility management software provider to the EWP Network or did you not registered in the Registration Portal yet?

Register as Provider