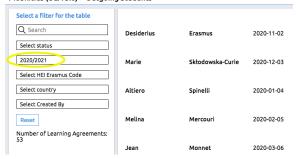

## **Default view**

When opening the Erasmus Dashboard the default view will include the students from the given semester only.

Correspondingly, the search and filtering results will be displayed in the scope of the given semester, while all the other cohorts of students are just a click away by applying the specific academic year via the filter.