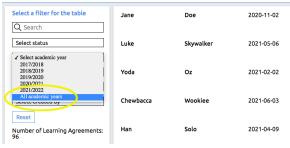

You can also always select the option "All academic years" if you want to search among all students or have them all displayed.