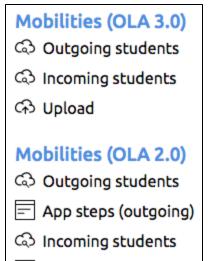

## Access to OLAs

Coordinators can overview and manage all the OLAs associated with their Higher Education Institution in the Erasmus Dashboard, as they could before.

The menu options under Mobilities (OLA 2.0) for Outgoing and Incoming Students display all the students who created the OLA before the platform updates on 17 October 2020. This platform will be discontinued some months after the start of the 2021/2022 academic year. All the new OLAs created since the launch of the new OLA are accessible under the menu header Mobilities (OLA 3.0), split into Outgoing and Incoming students sections respectively.