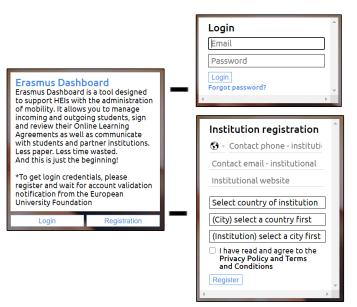

## Step-by-step guide

To add or update information about your institution, please follow these steps:

- 1. Go to https://www.erasmus-dashboard.eu/account/login and log in (Step 1a). If your institution is not registered yet, create an account on https://w ww.erasmus-dashboard.eu/institution/registration (Step 1b).
  - a. Log in with your email and password.
  - b. **Register**: Only one main institutional account needs to be created per HEI (please remember to use an institutional email address), which can then nominate other staff members to use the Dashboard. Once your main institutional account has been validated by the European University Foundation, you will receive an email. For more information see this article.

2. Once you are logged in, you will be directed to the starting page of the Dashboard. On this page under the 'My University' section, you will find 'Ukraine.

3. On the Ukraine page, fill out the information for your institution in the designated fields and save. You can always update information as the situation evolves.