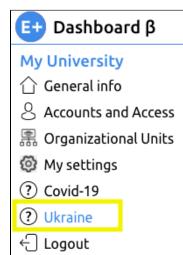

2. Once you are logged in, you will be directed to the starting page of the Dashboard. On this page under the 'My University' section, you will find 'Ukraine.

3. On the Ukraine page, fill out the information for your institution in the designated fields and save. You can always update information as the situation evolves.